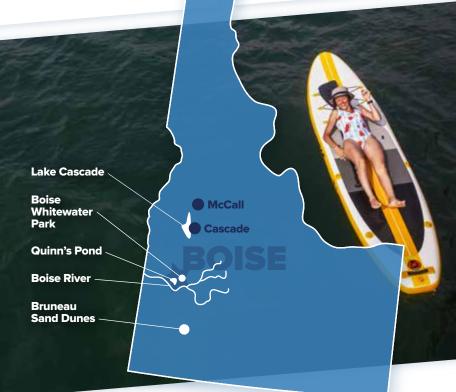

#### **BRUNEAU SAND DUNES**

Home to the tallest sand dune in the western hemisphere, Bruneau Dunes State Park is also home to great SUPing! Dunes Lake is located at the base of the dunes, making it one of the best adventures spots in Southwest Idaho. Check out these other adventures while you're there:

## LAKE CASCADE

Lake Cascade is a true treat for SUPers. Located 75 miles north of Boise, it is an easy hour and a half drive from the metro area. The backdrop of Lake Cascade is the West Mountain Range. Bring your camera for some great evening sunset shots over the water.

What makes Lake Cascade so special? Lake Cascade is five times bigger than Payette Lake and is often overlooked you'll have most of the water to yourself.

### **DOWNTOWN BOISE**

The Boise River is one of the most popular SUPing and floating trips in Southwest Idaho, and for good reason! This will take you through the heart of the city on gentle currents. Be sure to check out these other parks close by:

#### QUINN'S POND & ESTHER SIMPLOT PARK

This enormous 55-acre park is a true water playground for the SUPing enthusiast. There are over 23 acres of ponds for fishing, wading, canoeing, paddle boarding and swimming.

#### **BOISE WHITEWATER PARK**

Built with a state-of-the-art waveshaping diversion dam, this premier urban whitewater park can produce 3 different types of waves, for a truly unique and fun experience for everyone.