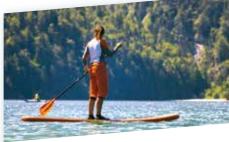

### **DOWNTOWN BOISE**

The Boise River is one of the most popular SUPing and floating trips in Southwest Idaho, and for good reason! This will take you through the heart of the city on gentle currents. Be sure to check out these other parks close by: