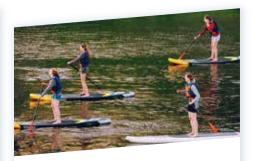

# **SUP IN SOUTHWEST IDAHO**

There's no other way to say it: stand up paddle boarding, also known as SUP, is hot. And Southwest Idaho is the West's epicenter for SUP adventures. Here, you can paddle rivers, creeks, lakes, ponds, and even SUP-friendly waves and obstacle courses.